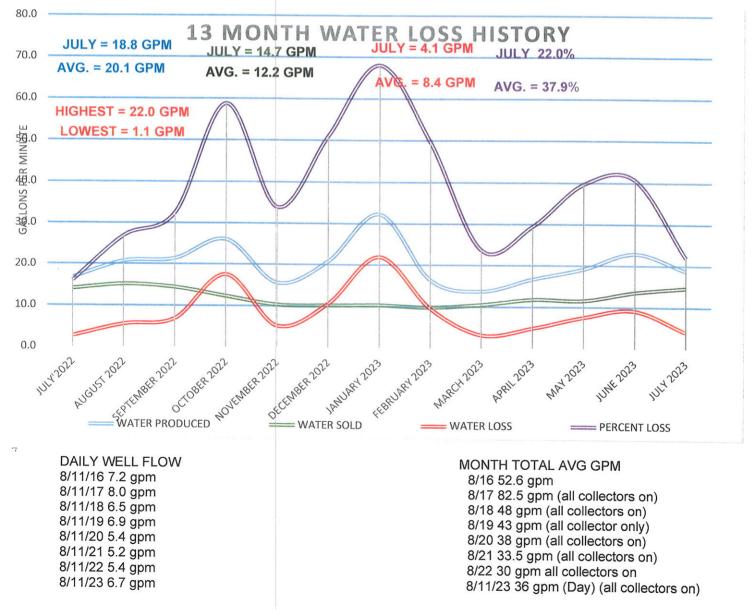

#### 6. MANAGER'S REPORT

**6.1** Water loss increased from 7.6 gpm in May to 9.2 gpm in June for 40.7% of total production of 922,900 gallons. One system leak located and repaired.

Board packets contained a summary table of 13 months water loss history. June, 2023 water loss is at 40.7%, average water loss in the last 13 months is 39.2%.

**Discussion** Water consumption varied wildly day by day with higher weekend consumption. There was a large leak caused by a root against the old 1¼" pipe at the end of Kay Road near Tepona that was found and fixed after this meter reading period. American Leak Detection found the leak quickly and it was fixed by Wahlund Construction. Rosenblatt stated that he thinks the water loss now is approximately 1-3 gpm (10-15%).