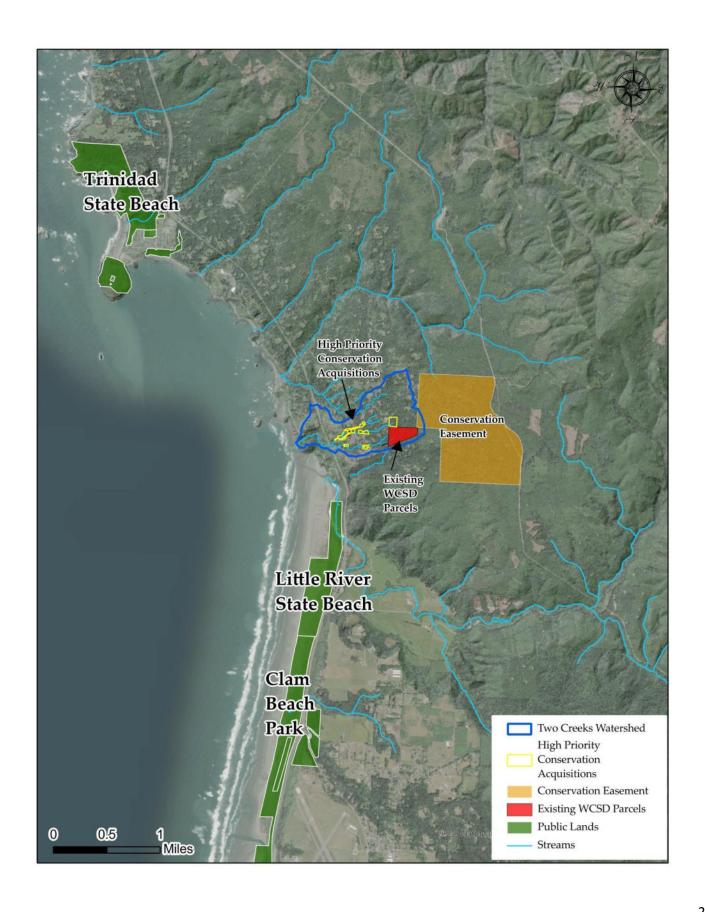

# 9. NORTH COAST RESOURCE PARTNERSHIP TECHNICAL ASSISTANCE GRANTS TWO CREEKS CAPP

- 9.1 Update on Conceptual Area Protection Plan (CAPP) for the Two Creek watershed and related conservation work **Discussion**
- 9.2 NCRP micro grant for appraisals and title reports on two parcels of land in the north fork Two Creeks basin from willing sellers **Discussion**
- 9.3 County Road Vacation of specific unimproved roads for public thoroughfares long term community use to the District for. **Discussion/Approval**

**Discussion** Rosenblatt said we are transitioning to begin billing DFA for the Expedited Drinking Water Grant for the water plant project. Verick inquired when the Mitigated Negative Declaration will be approved. Rosenblatt said likely next month. The preferred mitigation for the acre of disturbance and tree removal is a 2:1 mitigation in the immediate watershed. Rosenblatt said we have willing sellers immediately adjacent to the project and water plant property. Rosenblatt met with Mark Andre for the timber analysis for the appraisal, funded through the Northcoast Resources Partnership, for that parcel of land. The next step is approval from DFA, and then the Mitigated Negative Declaration will be sent to Fish & Wildlife for a pre-read before it is given out to all agencies.

**Discussion** Rosenblatt said one appraisal is almost complete and will be used to get a mitigation for the water plant, and he anticipates the second appraisal to be done by the end of October. He hopes to find an additional funding source from conservation monies from the State.

**9.2** NCRP micro grant for appraisals and title reports on two parcels of land in the north fork Two Creeks basin from willing sellers

**Discussion** Rosenblatt submitted a fourth micro grant for an additional appraisal for two small parcels of land that are adjacent to the second appraisal. There are additional monies in that micro grant for writing grant proposals for the Humboldt crossing removal. Hankin requested a map of the parcels to be included for the next board meeting.