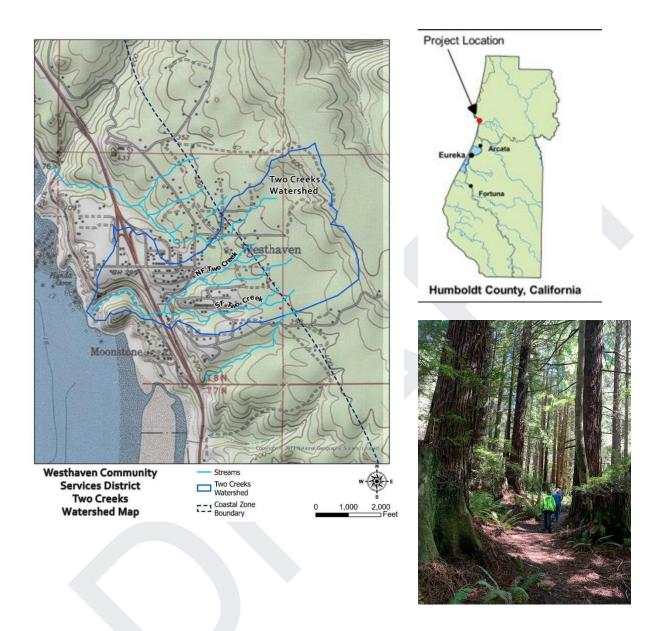

# 9. NORTH COAST RESOURCE PARTNERSHIP TECHNICAL ASSISTANCE GRANTS TWO CREEKS CAPP

- 9.1 Update on Conceptual Area Protection Plan (CAPP) for the Two Creek watershed and related conservation work **Discussion**
- 9.2 NCRP micro grant for appraisals and title reports on two parcels of land in the north fork Two Creeks basin from willing sellers **Discussion**
- 9.3 County Road Vacation of specific unimproved roads for public thoroughfares long term community use to the District for. **Discussion/Approval**

**9.2** NCRP micro grant for appraisals and title reports on two parcels of land in the north fork Two Creeks basin from willing sellers

**Discussion** Rosenblatt submitted a fourth micro grant for an additional appraisal for two small parcels of land that are adjacent to the second appraisal. There are additional monies in that micro grant for writing grant proposals for the Humboldt crossing removal. Hankin requested a map of the parcels to be included for the next board meeting.