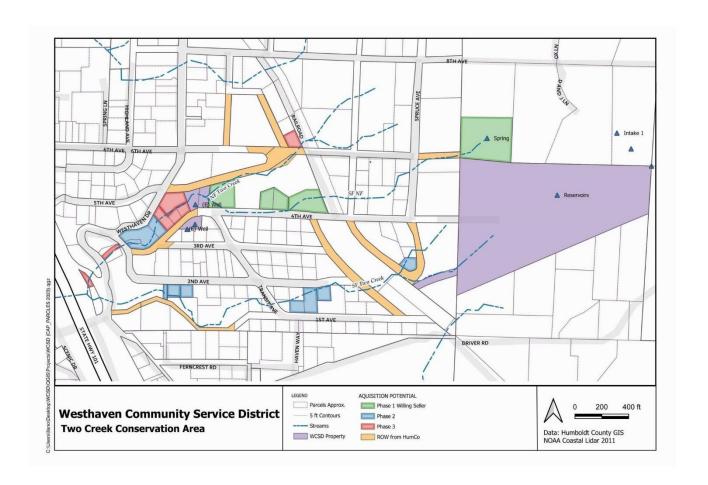

# 9. NORTH COAST RESOURCE PARTNERSHIP TECHNICAL ASSISTANCE GRANTS TWO CREEKS CAPP

- 9.1 Update on Conceptual Area Protection Plan (CAPP) for the Two Creek watershed and related conservation work **Discussion**
- 9.2 NCRP micro grant for appraisals and title reports on two parcels of land in the north fork Two Creeks basin from willing sellers **Discussion**
- 9.3 County Road Vacation of specific unimproved roads for public thoroughfares long term community use to the District for. **Discussion/Approval**

**9.2** NCRP micro grant for appraisals and title reports on two parcels of land in the north fork Two Creeks basin from willing sellers

**Discussion** Rosenblatt submitted a fourth micro grant for an additional appraisal for two small parcels of land that are adjacent to the second appraisal. There are additional monies in that micro grant for writing grant proposals for the Humboldt crossing removal. Hankin requested a map of the parcels to be included for the next board meeting.