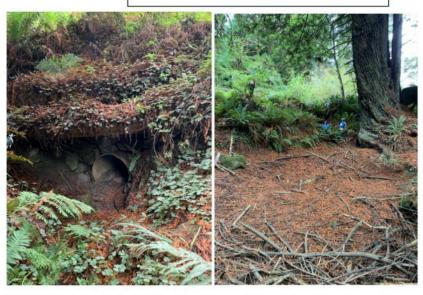

# 9. NORTH COAST RESOURCE PARTNERSHIP TECHNICAL ASSISTANCE GRANTS TWO CREEKS CAPP

- 9.1 Update on Conceptual Area Protection Plan (CAPP) for the Two Creek watershed and related conservation work **Discussion**
- 9.2 NCRP micro grant for appraisals and title reports on two parcels of land in the north fork Two Creeks basin from willing sellers **Discussion**
- 9.3 County Road Vacation of specific unimproved roads for public thoroughfares long term community use to the District for. **Discussion/Approval**

**9.2** NCRP micro grant for appraisals and title reports on two parcels of land in the north fork Two Creeks basin from willing sellers

**Discussion** Rosenblatt submitted a fourth micro grant for an additional appraisal for two small parcels of land that are adjacent to the second appraisal. There are additional monies in that micro grant for writing grant proposals for the Humboldt crossing removal. Hankin requested a map of the parcels to be included for the next board meeting.