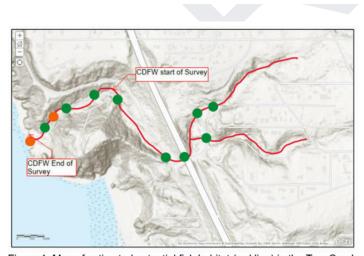

**9.3** Grant proposal for Humboldt crossing removal on the Railroad grade **Discussion** There is a NOAA grant that is a possible funding source for the removal of the Humboldt crossing. We are working on obtaining needed paperwork to obtain the required federal UEI number (replaces the Dunn & Bradstreet number) to be able to apply for future funding sources. Rosenblatt said we already have the grant written and a strong proposal and letters of support and are working on more letters of support from state, county, and tribal officials. Rosenblatt has had a pre-meeting with the NOAA official and will follow up in the near future.