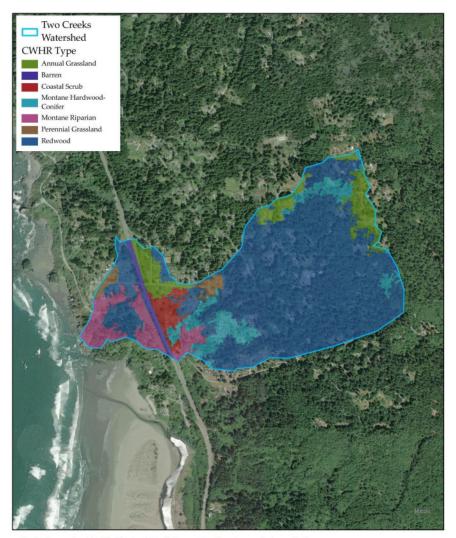

# 9. NORTH COAST RESOURCE PARTNERSHIP TECHNICAL ASSISTANCE GRANTS TWO CREEKS CAPP

- 9.1 Update on Conceptual Area Protection Plan (CAPP) for the Two Creek watershed and related conservation work **Discussion**
- 9.2 NCRP micro grant for appraisals and title reports on two parcels of land in the north fork Two Creeks basin from willing sellers **Discussion**
- 9.3 County Road Vacation of specific unimproved roads for public thoroughfares long term community use to the District for. **Discussion/Approval**

# 9. NORTH COAST RESOURCE PARTNERSHIP TECHNICAL ASSISTANCE GRANTS FOR TWO CREEKS CAPP

**9.1** Update on Conceptual Area Protection Plan (CAPP) for the Two Creeks Watershed and related conservation work.

**9.2** NCRP micro grant for appraisals and title reports on two parcels of land in the north fork Two Creeks basin from willing sellers

**Discussion** Rosenblatt submitted a fourth micro grant for an additional appraisal for two small parcels of land that are adjacent to the second appraisal. There are additional monies in that micro grant for writing grant proposals for the Humboldt crossing removal. Hankin requested a map of the parcels to be included for the next board meeting.