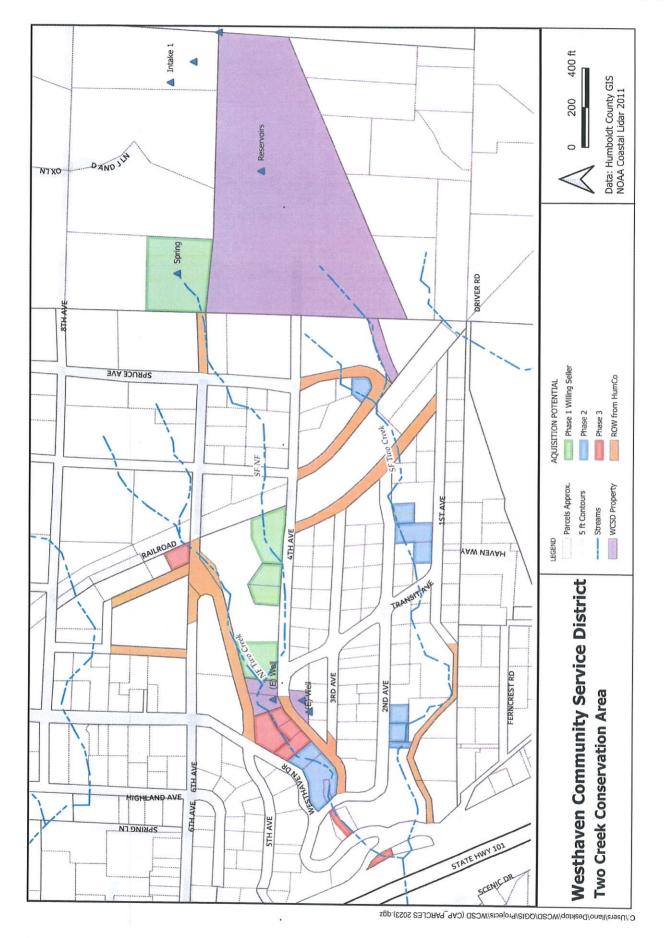

# 9. NORTH COAST RESOURCE PARTNERSHIP TECHNICAL ASSISTANCE GRANTS TWO CREEKS CAPP

- 9.1 Update on Conceptual Area Protection Plan (CAPP) for the Two Creek watershed and related conservation work **Discussion**
- 9.2 NCRP micro grant for appraisals and title reports on two parcels of land in the north fork Two Creeks basin from willing sellers **Discussion**
- 9.3 County Road Vacation of specific unimproved roads for public thoroughfares long term community use to the District for. **Discussion/Approval**

**9.2** NCRP micro grant for appraisals and title reports on two parcels of land in the north fork Two Creeks basin from willing sellers

**Discussion** Rosenblatt submitted a fourth micro grant for an additional appraisal for two small parcels of land that are adjacent to the second appraisal. There are additional monies in that micro grant for writing grant proposals for the Humboldt crossing removal. Hankin requested a map of the parcels to be included for the next board meeting.