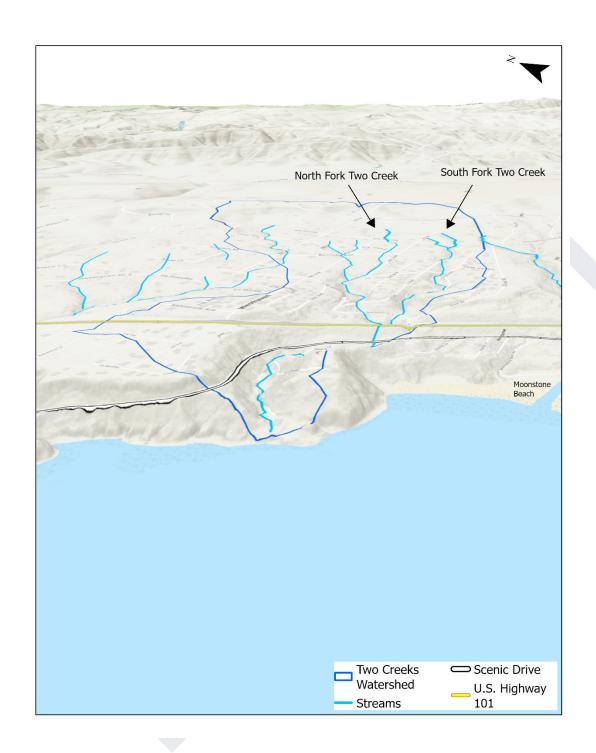

# 9. NORTH COAST RESOURCE PARTNERSHIP TECHNICAL ASSISTANCE GRANTS TWO CREEKS CAPP

- 9.1 Update on Conceptual Area Protection Plan (CAPP) for the Two Creek watershed and related conservation work **Discussion**
- 9.2 NCRP micro grant for appraisals and title reports on two parcels of land in the north fork Two Creeks basin from willing sellers **Discussion**
- 9.3 County Road Vacation of specific unimproved roads for public thoroughfares long term community use to the District for. **Discussion/Approval**

**9.2** NCRP micro grant for appraisals and title reports on two parcels of land in the north fork Two Creeks basin from willing sellers

**Discussion** Rosenblatt submitted a fourth micro grant for an additional appraisal for two small parcels of land that are adjacent to the second appraisal. There are additional monies in that micro grant for writing grant proposals for the Humboldt crossing removal. Hankin requested a map of the parcels to be included for the next board meeting.