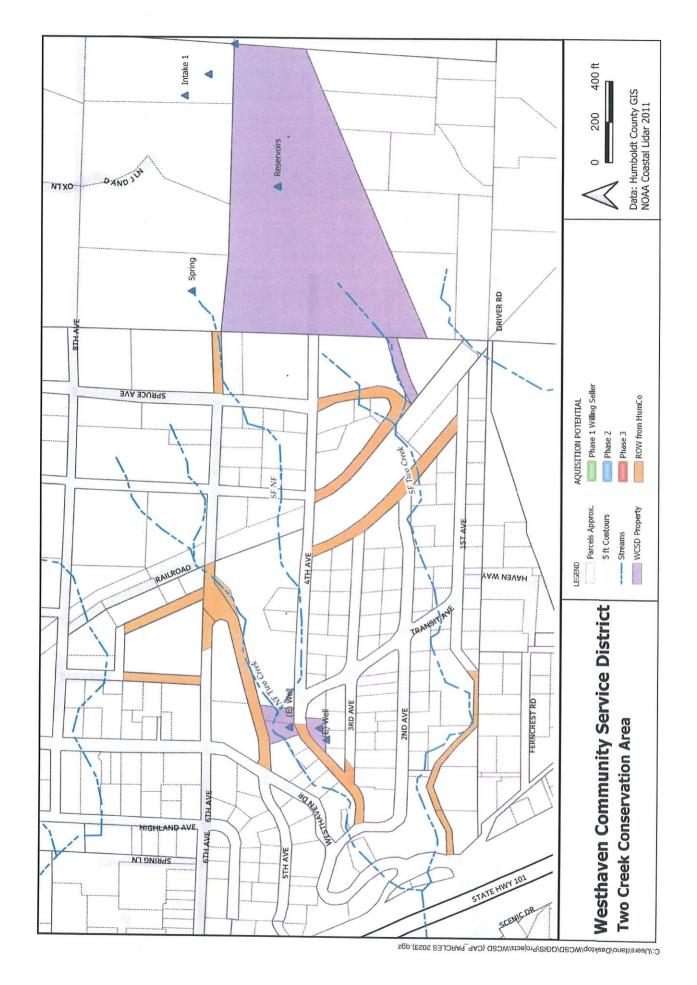

# 9. NORTH COAST RESOURCE PARTNERSHIP TECHNICAL ASSISTANCE GRANTS TWO CREEKS CAPP

- 9.1 Update on Conceptual Area Protection Plan (CAPP) for the Two Creek watershed and related conservation work **Discussion**
- 9.2 NCRP micro grant for appraisals and title reports on two parcels of land in the north fork Two Creeks basin from willing sellers **Discussion**
- 9.3 County Road Vacation of specific unimproved roads for public thoroughfares long term community use to the District for. **Discussion/Approval**

**9.2** NCRP micro grant for appraisals and title reports on two parcels of land in the north fork Two Creeks basin from willing sellers

**Discussion** Rosenblatt submitted a fourth micro grant for an additional appraisal for two small parcels of land that are adjacent to the second appraisal. There are additional monies in that micro grant for writing grant proposals for the Humboldt crossing removal. Hankin requested a map of the parcels to be included for the next board meeting.