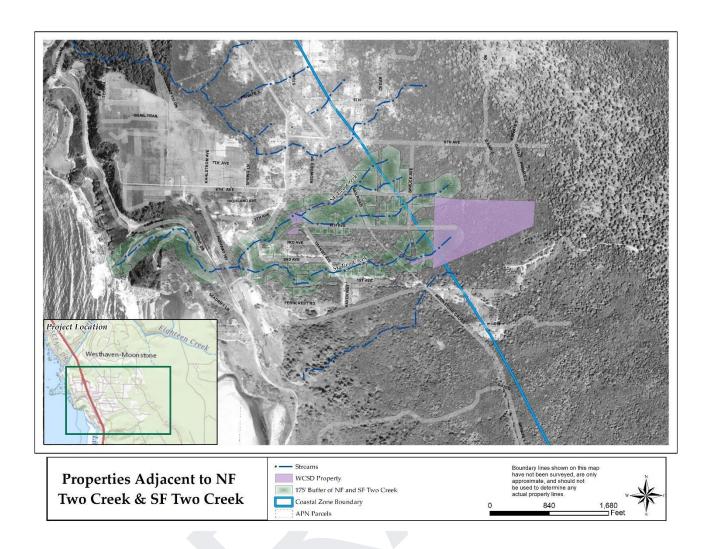

# 9. NORTH COAST RESOURCE PARTNERSHIP TECHNICAL ASSISTANCE GRANTS TWO CREEKS CAPP

- 9.1 Update on Conceptual Area Protection Plan (CAPP) for the Two Creek watershed and related conservation work **Discussion**
- 9.2 NCRP micro grant for appraisals and title reports on two parcels of land in the north fork Two Creeks basin from willing sellers **Discussion**
- 9.3 County Road Vacation of specific unimproved roads for public thoroughfares long term community use to the District for. **Discussion/Approval**

**9.2** NCRP micro grant for appraisals and title reports on two parcels of land in the north fork Two Creeks basin from willing sellers

**Discussion** Rosenblatt submitted a fourth micro grant for an additional appraisal for two small parcels of land that are adjacent to the second appraisal. There are additional monies in that micro grant for writing grant proposals for the Humboldt crossing removal. Hankin requested a map of the parcels to be included for the next board meeting.