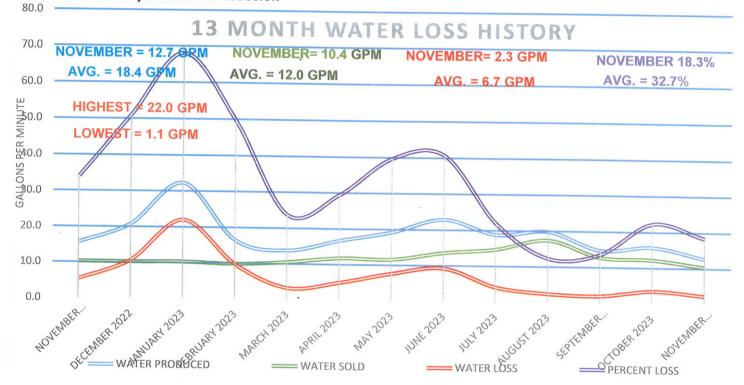

#### 6. MANAGER'S REPORT

**6.1** Water loss increased from 2.0 gpm in September to 3.5 gpm in October for 22.3% of total production of 725,630 gallons. One known system leak.

Board packets contained a summary table of 13 months water loss history. Over the last 13 months, water loss averaged 35.8%.

**Discussion** Rosenblatt said there was a significant leak of ~80,000 gallons in mid-October on Kahlstrom Avenue which resulted in a ten day period for the water tanks to fill again. GRS Construction fixed the leak within an hour. Rosenblatt noted there seems to be a correlation between cold weather in October through February and more leaks on the old poly-pipe.