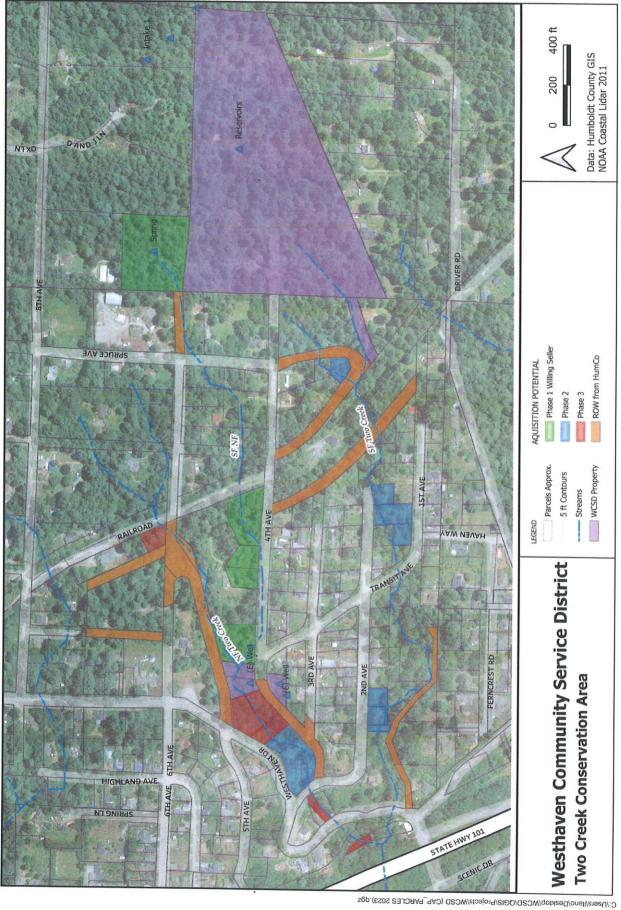

# 9. NORTH COAST RESOURCE PARTNERSHIP TECHNICAL ASSISTANCE GRANTS TWO CREEKS CAPP

- 9.1 Update on Conceptual Area Protection Plan (CAPP) for the Two Creek watershed and related conservation work **Discussion**
- 9.2 NCRP micro grant for appraisals and title reports on two parcels of land in the north fork Two Creeks basin from willing sellers **Discussion**
- 9.3 County Road Vacation of specific unimproved roads for public thoroughfares long term community use to the District for. **Discussion/Approval**

**9.2** NCRP micro grant for appraisals and title reports on two parcels of land in the north fork Two Creeks basin from willing sellers

**Discussion** Rosenblatt submitted a fourth micro grant for an additional appraisal for two small parcels of land that are adjacent to the second appraisal. There are additional monies in that micro grant for writing grant proposals for the Humboldt crossing removal. Hankin requested a map of the parcels to be included for the next board meeting.