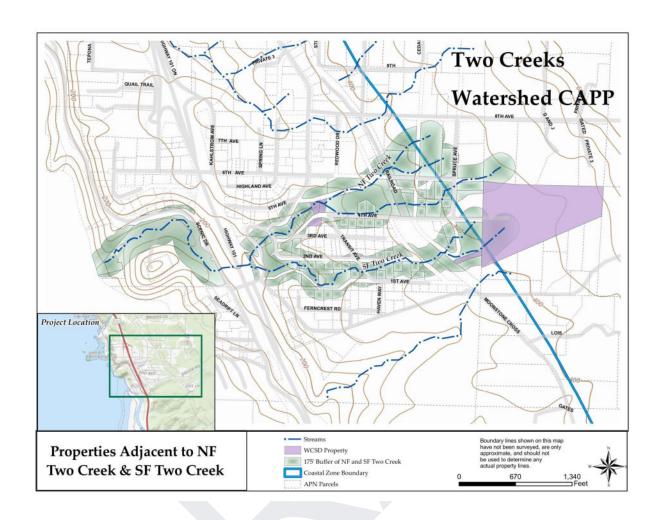

# 9. NORTH COAST RESOURCE PARTNERSHIP TECHNICAL ASSISTANCE GRANTS TWO CREEKS CAPP

- 9.1 Update on Conceptual Area Protection Plan (CAPP) for the Two Creek watershed and related conservation work **Discussion**
- 9.2 NCRP micro grant for appraisals and title reports on two parcels of land in the north fork Two Creeks basin from willing sellers **Discussion**
- 9.3 County Road Vacation of specific unimproved roads for public thoroughfares long term community use to the District for. **Discussion/Approval**

**9.2** NCRP micro grant for appraisals and title reports on two parcels of land in the north fork Two Creeks basin from willing sellers

**Discussion** Rosenblatt submitted a fourth micro grant for an additional appraisal for two small parcels of land that are adjacent to the second appraisal. There are additional monies in that micro grant for writing grant proposals for the Humboldt crossing removal. Hankin requested a map of the parcels to be included for the next board meeting.