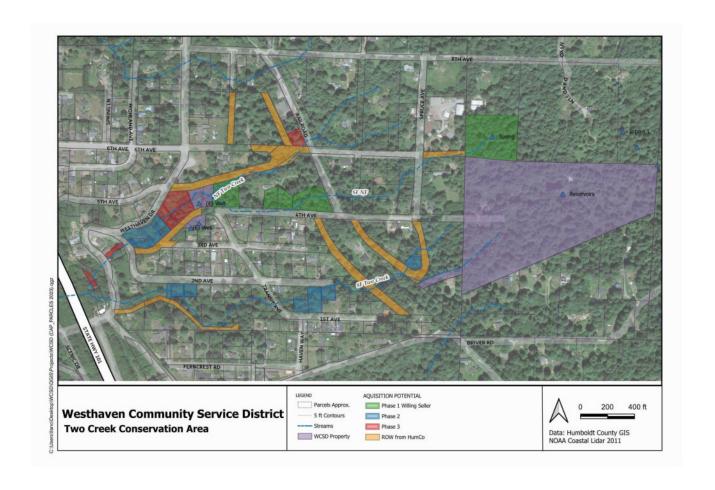

# 9. NORTH COAST RESOURCE PARTNERSHIP TECHNICAL ASSISTANCE GRANTS TWO CREEKS CAPP

- 9.1 Update on Conceptual Area Protection Plan (CAPP) for the Two Creek watershed and related conservation work **Discussion**
- 9.2 NCRP micro grant for appraisals and title reports on two parcels of land in the north fork Two Creeks basin from willing sellers **Discussion**
- 9.3 County Road Vacation of specific unimproved roads for public thoroughfares long term community use to the District for. **Discussion/Approval**

**9.2** NCRP micro grant for appraisals and title reports on two parcels of land in the north fork Two Creeks basin from willing sellers

**Discussion** Rosenblatt submitted a fourth micro grant for an additional appraisal for two small parcels of land that are adjacent to the second appraisal. There are additional monies in that micro grant for writing grant proposals for the Humboldt crossing removal. Hankin requested a map of the parcels to be included for the next board meeting.