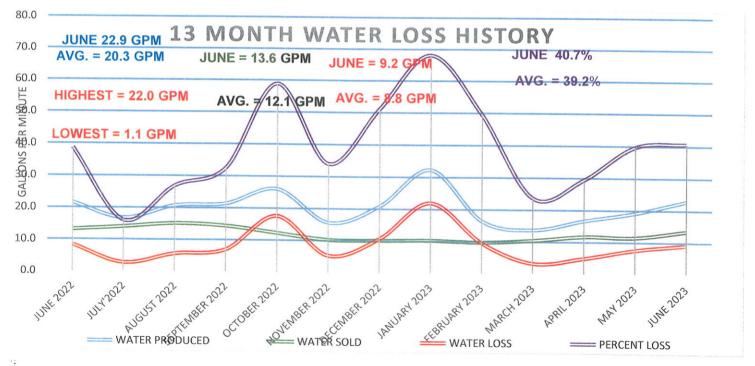

#### 6. MANAGER'S REPORT

**6.1** Water loss increased from 4.9 gpm in April to 7.6 gpm in May for 39.7% of total production of 967,740 gallons. One or more unknown system leaks.

Board packets contained a summary table of 13 months water loss history. May, 2023 water loss is at 39.7%, average water loss in the last 13 months is 39%.