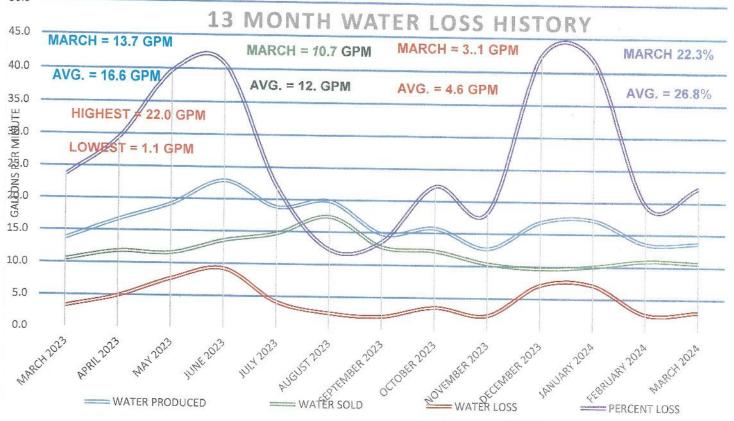

### 5. FINANCIAL REPORTS, DISCUSSION AND APPROVALS

**5.1** Director's Report-monthly billing and collections

Total February, 2024 water sales were \$23,487.96 and total receivables were \$41,923.64. The Water loss % was incorrectly reported and should read 20.02%. The exact reason is unclear, staff is looking into it. New remote read water meters are coming on-line and errors in the reading were discovered after the close of the month. Flushing and line disinfection has been occurring as part of the waterline replacement; however, this does not account for much lost water revenue.

### 6. MANAGER'S REPORT

Discussion. Rosenblatt reported on one known system leak and one unknown leak. Approximately 2.6 GPM loss reported this month. Staff is experimenting with recharging the well by shutting it off for a day or two. Discussed screen condition and possible camera inspection.